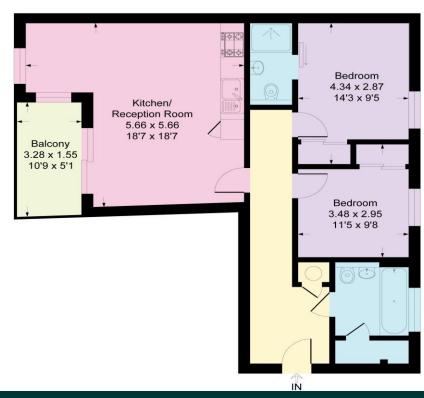

**EPC RATING:** B

**TENURE:** Leasehold

**COUNCIL TAX BAND: TBC** 

**LEASE TERM: Not Applicable** 

Storyteller Court, Elm Road, DA14 Approximate Gross Internal Area = 69.6 sq m / 749 sq ft

CONSUMER PROCTECTION FROM UNFAIR TRADING REGULATIONS 2008